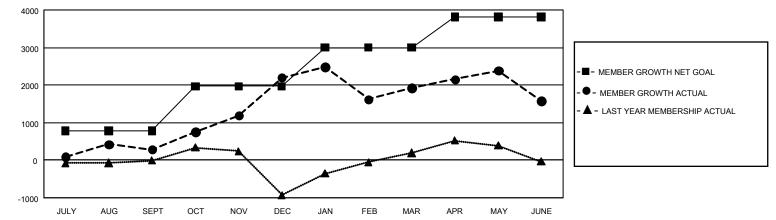

## GAT Constitutional Area 8

REPORT DOES NOT INCLUDE CLUBS IN UNDISTRICTED AREAS.

| Clubs                                                       |                       |                      |                   | Members                                                     |                            |                                  |                                                    |  |  |
|-------------------------------------------------------------|-----------------------|----------------------|-------------------|-------------------------------------------------------------|----------------------------|----------------------------------|----------------------------------------------------|--|--|
| RESULTS FOR 2020-2021                                       |                       |                      |                   | RESULTS FOR 2020-2021                                       |                            |                                  |                                                    |  |  |
| QUARTER                                                     | NEW CLUB GOAL         | NEW CLUBS            | DROPPED CLUBS     | QUARTER MEME                                                | BER GROWTH NET<br>GOAL     | MEMBER GROWTH<br>ACTUAL          | DROPPED<br>MEMBERS ACTUAL<br>(including transfers) |  |  |
| JULY/AUG/SEPT<br>OCT/NOV/DEC<br>JAN/FEB/MAR<br>APR/MAY/JUNE | 54<br>105<br>96<br>69 | 22<br>79<br>23<br>32 | 1<br>1<br>76<br>5 | JULY/AUG/SEPT<br>OCT/NOV/DEC<br>JAN/FEB/MAR<br>APR/MAY/JUNE | 779<br>1190<br>1028<br>815 | 1,649<br>4,077<br>1,701<br>2,260 | 1,260<br>2,077<br>1,828<br>2,382                   |  |  |