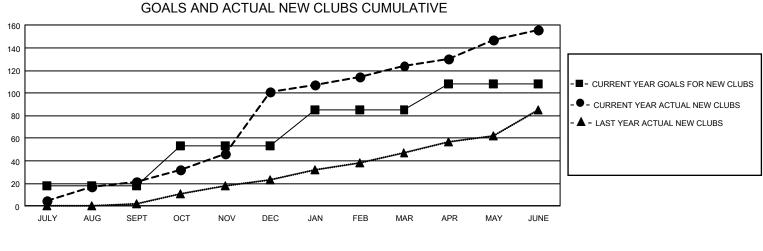

## GAT Constitutional Area 8

REPORT DOES NOT INCLUDE CLUBS IN UNDISTRICTED AREAS.

| Clubs                                                       |                       |                      |                   | Members                                                     |                            |                                  |                                                    |  |  |
|-------------------------------------------------------------|-----------------------|----------------------|-------------------|-------------------------------------------------------------|----------------------------|----------------------------------|----------------------------------------------------|--|--|
| RESULTS FOR 2020-2021                                       |                       |                      |                   | RESULTS FOR 2020-2021                                       |                            |                                  |                                                    |  |  |
| QUARTER                                                     | NEW CLUB GOAL         | NEW CLUBS            | DROPPED CLUBS     | QUARTER MEME                                                | BER GROWTH NET<br>GOAL     | MEMBER GROWTH<br>ACTUAL          | DROPPED<br>MEMBERS ACTUAL<br>(including transfers) |  |  |
| JULY/AUG/SEPT<br>OCT/NOV/DEC<br>JAN/FEB/MAR<br>APR/MAY/JUNE | 54<br>105<br>96<br>69 | 22<br>79<br>23<br>32 | 1<br>1<br>76<br>5 | JULY/AUG/SEPT<br>OCT/NOV/DEC<br>JAN/FEB/MAR<br>APR/MAY/JUNE | 779<br>1190<br>1028<br>815 | 1,649<br>4,077<br>1,701<br>2,260 | 1,260<br>2,077<br>1,828<br>2,382                   |  |  |